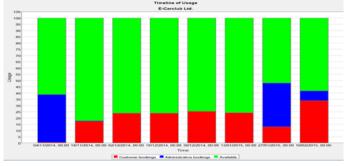

Above graph is an over- view and shows the usage on a fortnightly basis. Blue means administrative bookings, red means the car usage/ booked and green the availability of the cars in them two weeks. We consider anything near 35% is excellent from a car club perspective. As you know our electric vehicle will not hit 100% due to it's capabilities and charging time.