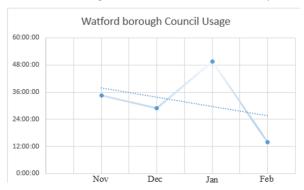

| Month    | Total Hours Booked  |  |
|----------|---------------------|--|
| November | 34:30               |  |
| December | 29:00               |  |
| January  | 49:30               |  |
| February | 14:00 still pending |  |

The graph above shows the trend and usage for each month. Although the scheme started on the 4th of November, the staff members where on- boarded by the 10th of November. December not being particularly the best of months is most likely affected by the holiday seasons and staff members not necessarily needing the use of an E-Car. January period was a very busy period and February counts the usage till the 14th.